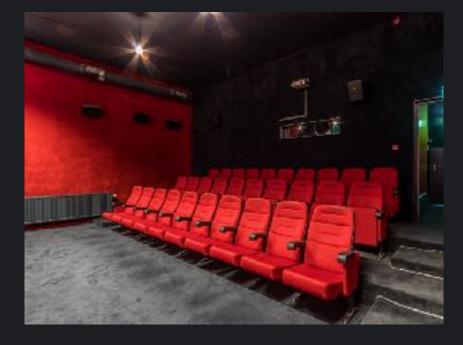

#### The Cinema

- Situated at Pand Noord
- Equipped with movie theatre screen and Dolby Surround
- Ideal for intimate conferences, presentations and screenings
- 30 seats available
- Easy to book