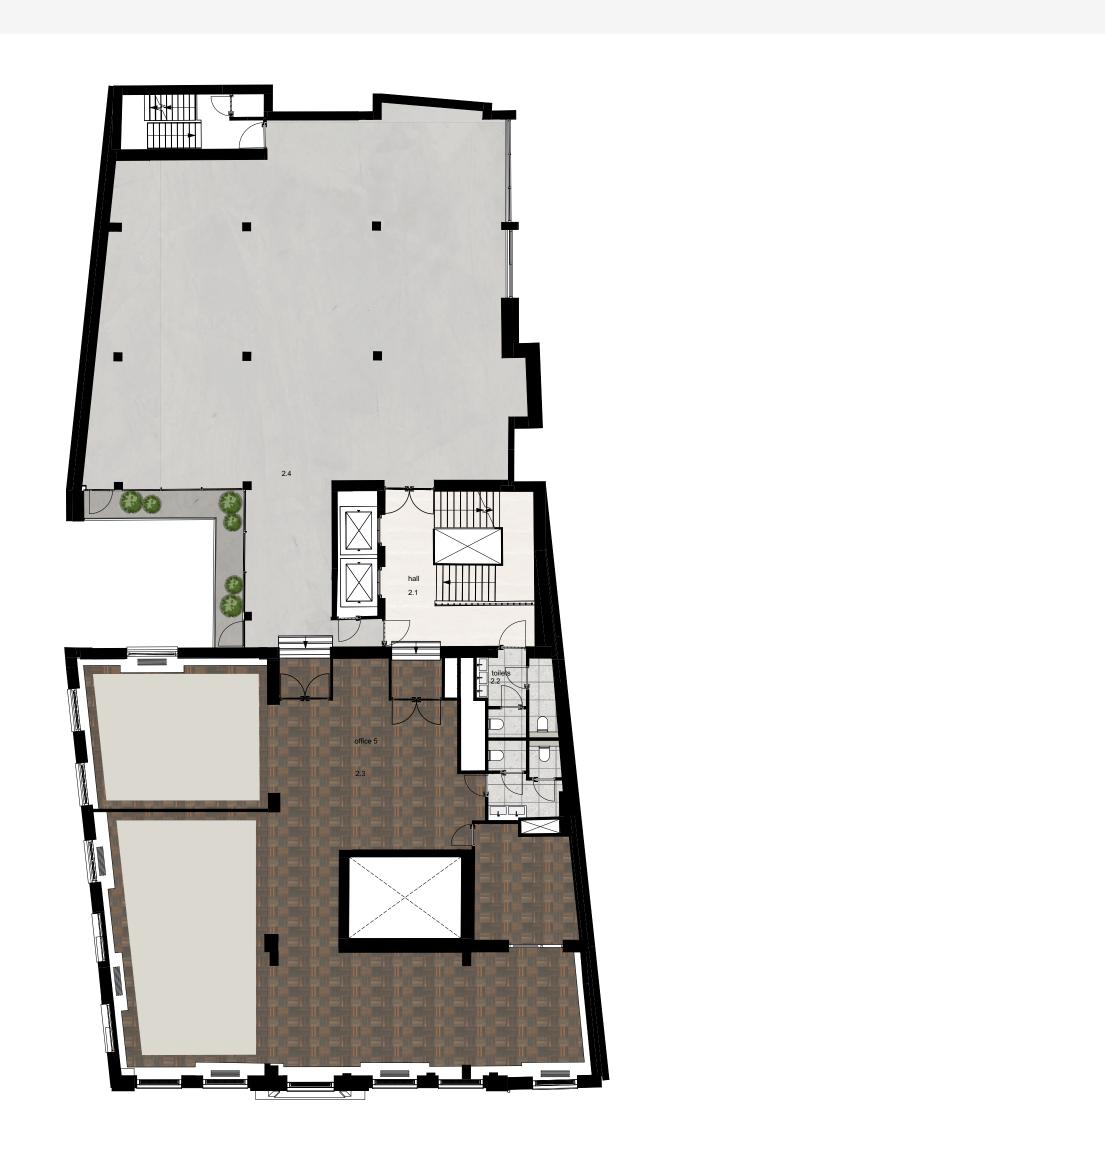

#### Lettable Floor Area

¢

# Availability

Second floor

550 sqm

TOTAL

550 sqm

The Collection offers flexible lease terms, rental rates and service charge packages.

The office space will be delivered including the existing fit-out package, wooden floor and kitchen. Furniture is available upon request

#### 2nd Floor

Amsterdam