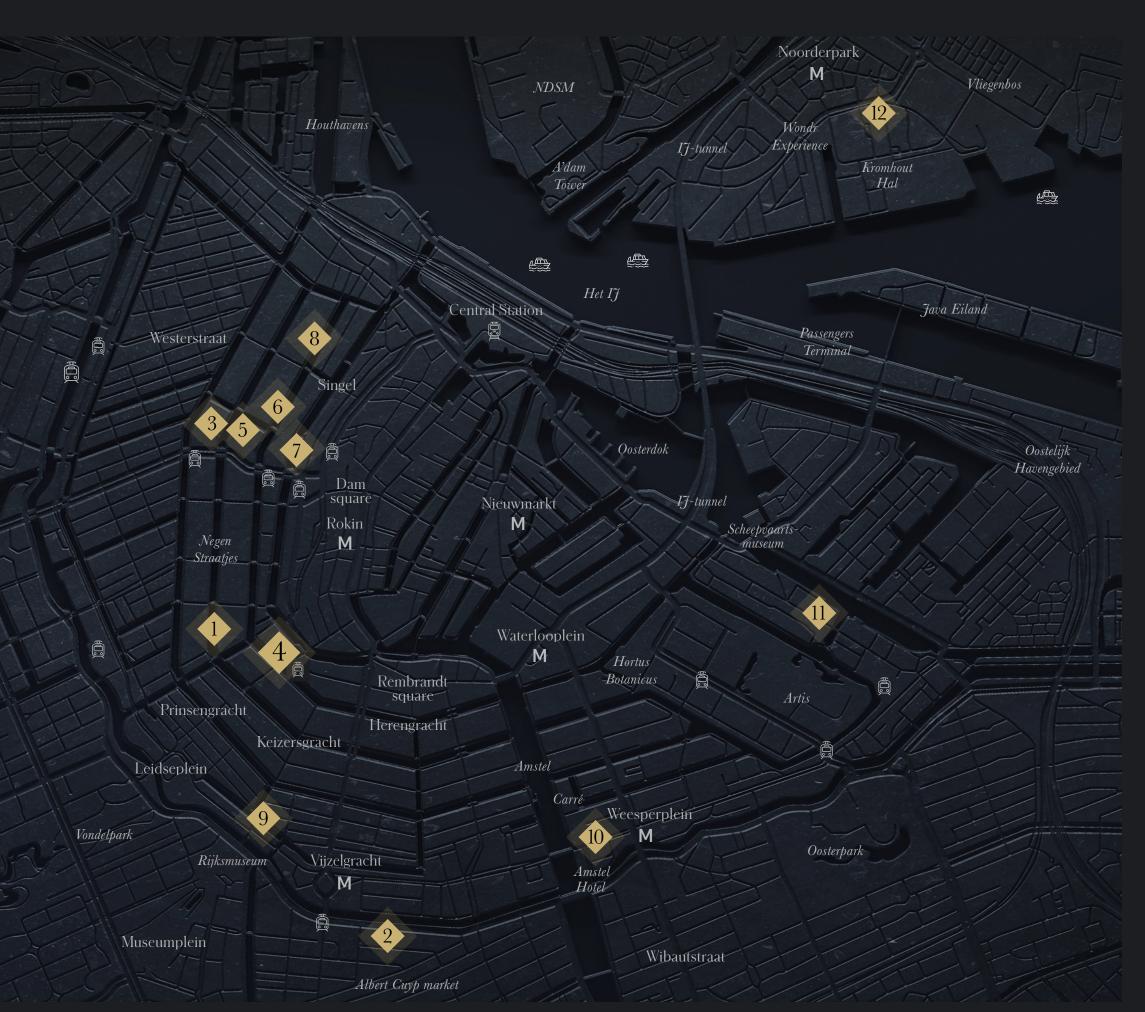

## The location

This timeless triumph is situated in the most prestigious stretch of the canal belt.

- Central location in the city
- Situated between Spui and Koningsplein
- Negen Straatjes and Rokin are at easy walking distance
- Great accessibility by public transport
- Metro station " Rokin" is close by and takes you to Amsterdam Central Station in 1 minute
- 6 Car parking spaces are available on-site