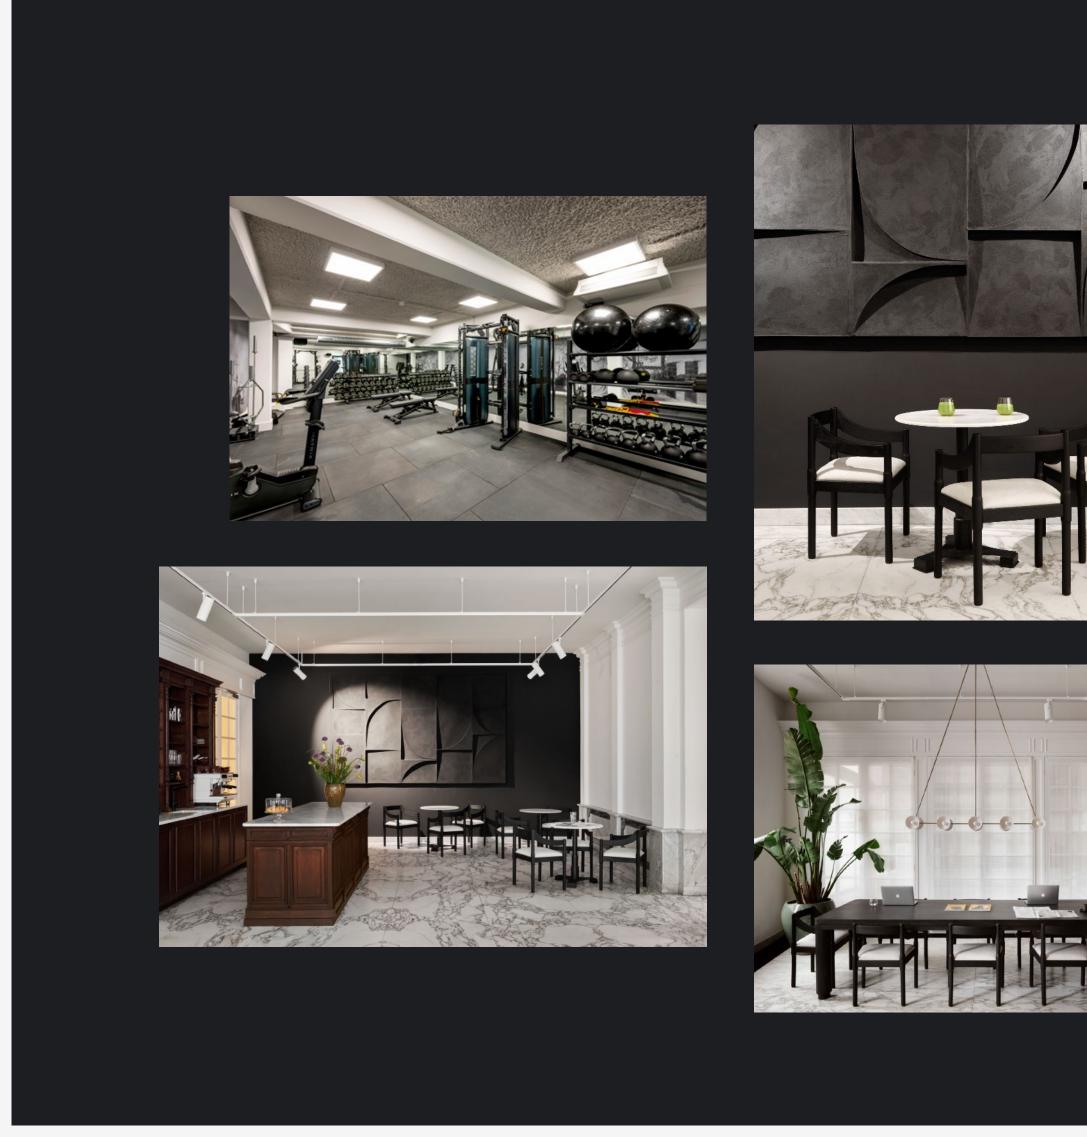

#### A world of difference

Welcoming Lobby

Covered Bike Storage

Shower

Board Room

Chapter Herengracht 433 Herengracht 433

## Local services & amenities

Coffee Bar

000

Personal Trainer

Community

Mindfulness & Yoga

As a member of The Collection you also gain access to services & amenities of the other Chapters of The Collection

Event Space

### **Specifications**

- Hospitality host
- Coffee bar
- High-end meeting rooms in period rooms
- Member lounge
- Gym
- Personal trainer

- Fully modernised climate installation
- Cooling system
- Central heating with radiators
- Ventilation