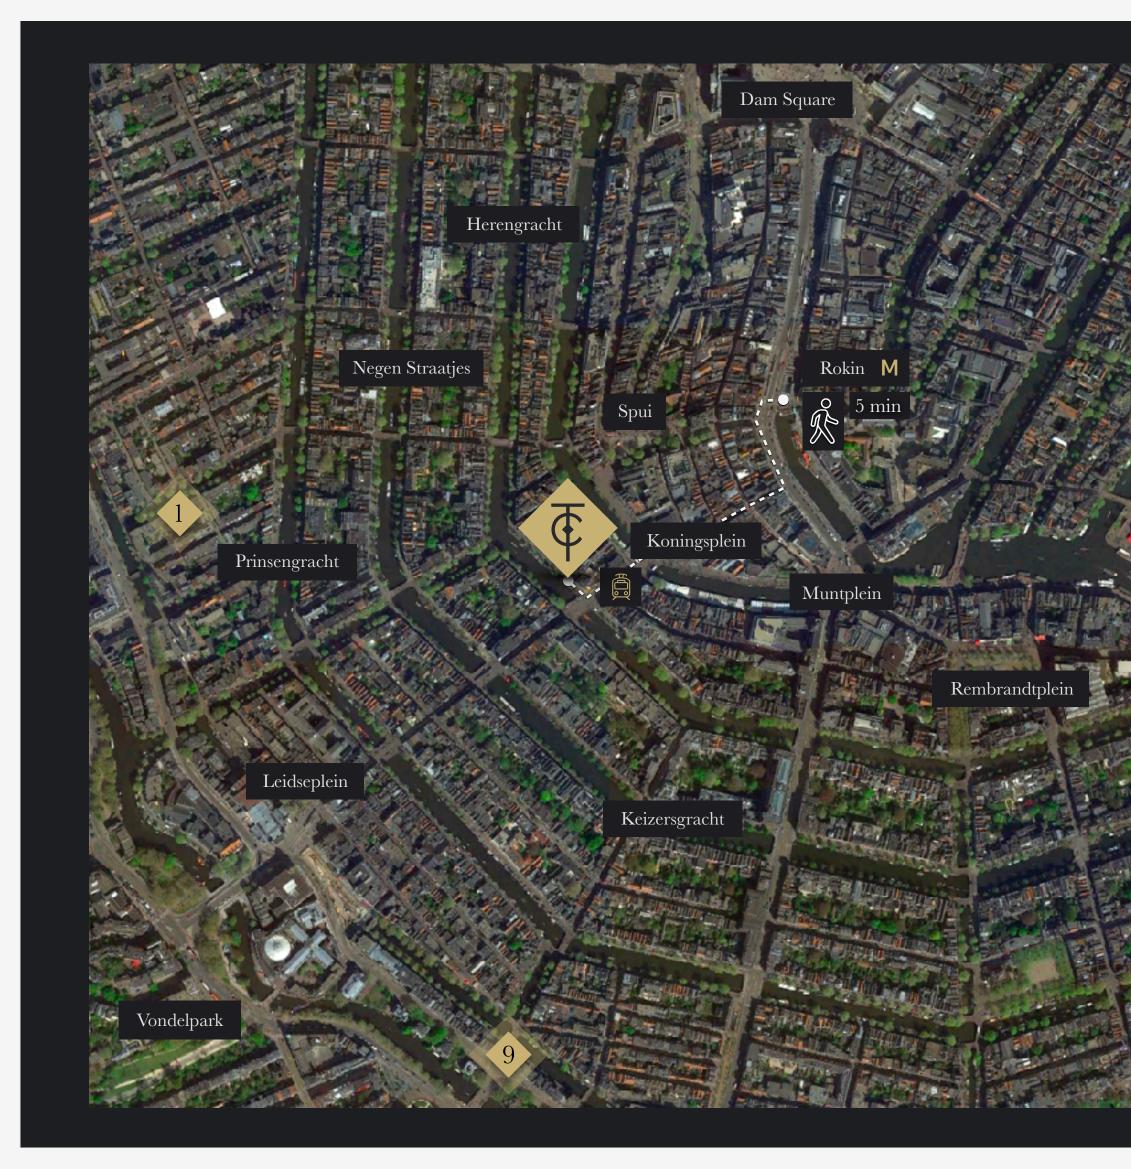

## Herengracht 433 $Chapter \ N^{\underline{o}} 4$

A radiant jewel in the crown of The Collection, Herengracht 433 is a stately 18th Century mansion with attendant stables and coach house just around the corner from the Koningsplein in the most prestigious stretch of the canal belt. Built in 1717 to a design by Marseille-born architect Jean Coulon, the property was commissioned by the wealthy merchant Joan d'Orville and has retained several beautiful period rooms from the time of its construction, including its grand foyer and a library overlooking the tree-lined canal and its fascinating traffic.

## The location

This timeless triumph is situated in the most prestigious stretch of the canal belt.

- Central location in the city
- Situated between Spui and Koningsplein
- Negen Straatjes and Rokin are at easy walking distance
- Great accessibility by public transport
- Metro station " Rokin" is close by and takes you to Amsterdam Central Station in 1 minute
- 6 Car parking spaces are available on-site