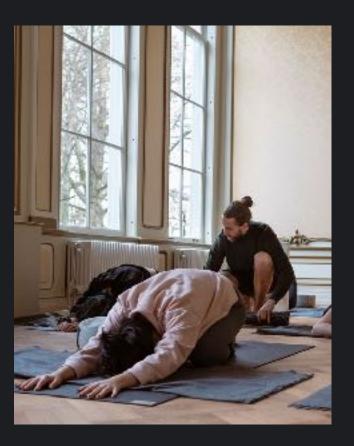

## Yoga & mindfulness

- Specialised classes
- Expert teachers
- Flexible schedule
- Easy to book