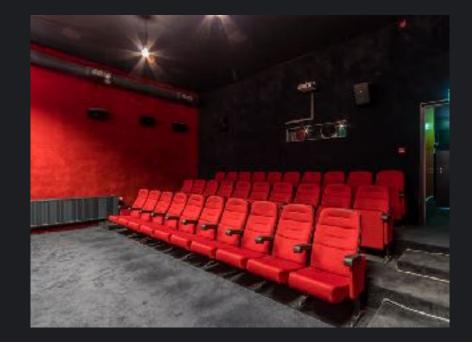

#### The Cinema

- Situated at Pand Noord
- Equipped with movie theatre screen and Dolby Surround
  - Ideal for intimate conferences, presentations and screenings
  - 30 seats available
  - Easy to book